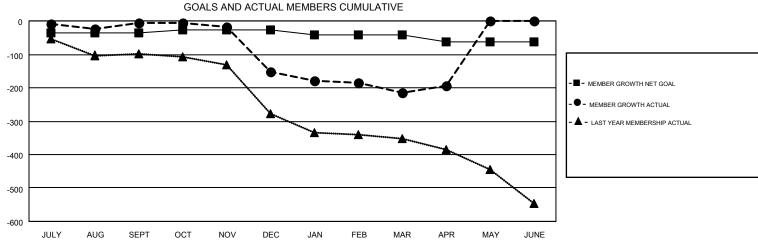

## GMT MONTHLY MEMBERSHIP PROGRESS REPORT

Results as of: 4/30/2019

Multiple District 31

**LOCATION: NORTH CAROLINA** 

**CARLTON LLOYD** 

| GMT: C       | ARLTON LLOYE | )          |              |               |                       |                           |                         | GMT CA 1                                           |  |
|--------------|--------------|------------|--------------|---------------|-----------------------|---------------------------|-------------------------|----------------------------------------------------|--|
|              |              | Clu        | ıbs          |               | Members               |                           |                         |                                                    |  |
|              |              | RESULTS FO | OR 2018-2019 |               | RESULTS FOR 2018-2019 |                           |                         |                                                    |  |
| QUARTER      | NEW (        | CLUB GOAL  | NEW CLUBS    | DROPPED CLUBS | QUARTER               | MEMBER GROWTH NET<br>GOAL | MEMBER GROWTH<br>ACTUAL | DROPPED<br>MEMBERS ACTUAL<br>(including transfers) |  |
| JULY/AUG/SEI | РТ           | 1          | 0            | 2             | JULY/AUG/SEPT         | -35                       | 149                     | 123                                                |  |
| OCT/NOV/DEC  |              | 3          | 0            | 6             | OCT/NOV/DEC           | 7                         | 99                      | 233                                                |  |
| JAN/FEB/MAR  |              | 1          | 0            | 2             | JAN/FEB/MAR           | -15                       | 125                     | 171                                                |  |
| APR/MAY/JUN  | IE .         | 3          | 1            | 0             | APR/MAY/JUNE          | -20                       | 65                      | 39                                                 |  |