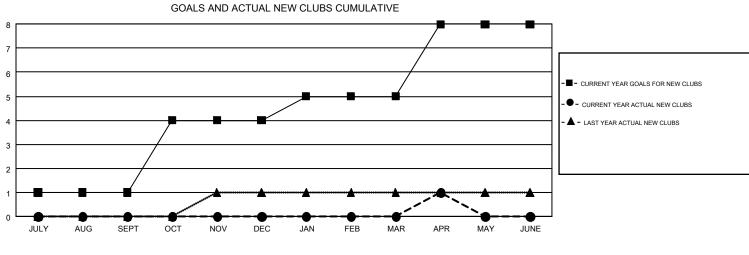

## GMT MONTHLY MEMBERSHIP PROGRESS REPORT

Results as of: 4/30/2019

Multiple District 31

**LOCATION: NORTH CAROLINA** 

**CARLTON LLOYD** 

| GMT: C       | ARLTON LLOYE | )          |              |               |                       |                           |                         | GMT CA 1                                           |  |
|--------------|--------------|------------|--------------|---------------|-----------------------|---------------------------|-------------------------|----------------------------------------------------|--|
|              |              | Clu        | ıbs          |               | Members               |                           |                         |                                                    |  |
|              |              | RESULTS FO | OR 2018-2019 |               | RESULTS FOR 2018-2019 |                           |                         |                                                    |  |
| QUARTER      | NEW (        | CLUB GOAL  | NEW CLUBS    | DROPPED CLUBS | QUARTER               | MEMBER GROWTH NET<br>GOAL | MEMBER GROWTH<br>ACTUAL | DROPPED<br>MEMBERS ACTUAL<br>(including transfers) |  |
| JULY/AUG/SEI | РТ           | 1          | 0            | 2             | JULY/AUG/SEPT         | -35                       | 149                     | 123                                                |  |
| OCT/NOV/DEC  |              | 3          | 0            | 6             | OCT/NOV/DEC           | 7                         | 99                      | 233                                                |  |
| JAN/FEB/MAR  |              | 1          | 0            | 2             | JAN/FEB/MAR           | -15                       | 125                     | 171                                                |  |
| APR/MAY/JUN  | IE .         | 3          | 1            | 0             | APR/MAY/JUNE          | -20                       | 65                      | 39                                                 |  |